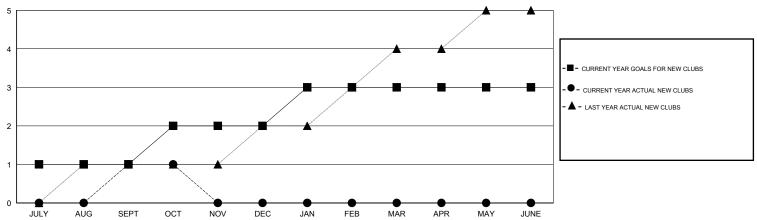

#### GOALS AND ACTUAL NEW CLUBS CUMULATIVE

## GMT: HAL GRIFFIN LOCATION TEXAS GMT CA 1

|               |                  | Clubs            |                  |                  | Members               |                    |                                     |                    |                  |
|---------------|------------------|------------------|------------------|------------------|-----------------------|--------------------|-------------------------------------|--------------------|------------------|
|               | RESUL            | TS FOR 2014-2015 |                  |                  | RESULTS FOR 2014-2015 |                    |                                     |                    |                  |
| QUARTER       | NEW CLUB<br>GOAL | NEW CLUBS        | DROPPED<br>CLUBS | NET<br>GAIN/LOSS | QUARTER               | NEW MEMBER<br>GOAL | CHARTER AND<br>NEW MEMBERS<br>ADDED | DROPPED<br>MEMBERS | NET<br>GAIN/LOSS |
| JULY/AUG/SEPT | 1                | 1                | 0                | 1                | JULY/AUG/SEPT         | 30                 | 77                                  | 72                 | 5                |
| OCT/NOV/DEC   | 1                | 0                | 0                | 0                | OCT/NOV/DEC           | 30                 | 25                                  | 30                 | -5               |
| JAN/FEB/MAR   | 1                | 0                | 0                | 0                | JAN/FEB/MAR           | 30                 | 0                                   | 0                  | 0                |
| APR/MAY/JUNE  | 0                | 0                | 0                | 0                | APR/MAY/JUNE          | -15                | 0                                   | 0                  | 0                |