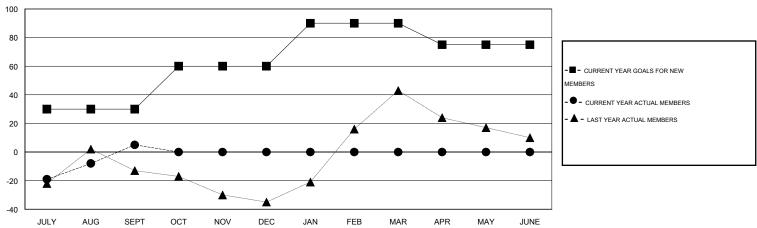

#### GOALS AND ACTUAL MEMBERS CUMULATIVE

| DROPPED CLUBS: 0  DROPPED MEMBERS |     | 29 CLUBS OF 57 ADDED 1 OR MORE<br>NEW MEMBERS | GENDER DISTRIBUT  MALE  FEMALE | TION<br>1,144 (69.00%)<br>514 (31.00%) |     |
|-----------------------------------|-----|-----------------------------------------------|--------------------------------|----------------------------------------|-----|
| DECEASED                          | 7   | CLICK HERE FOR HEALTH                         | FAMILY UNIT MEMBERS            |                                        | 229 |
| CLUB CANCELLED 0                  |     | ASSESSMENT DATA                               |                                |                                        | 114 |
| OTHER                             | 95  |                                               | HEAD OF HOUSEHOLD              |                                        |     |
| TOTAL                             | 102 |                                               | NON-HEAD OF HOUSEHOLD          |                                        | 115 |

## GMT: HAL GRIFFIN LOCATION TEXAS GMT CA 1

|               |                  | Clubs            |                  |                  | Members               |                    |                                     |                    |                  |
|---------------|------------------|------------------|------------------|------------------|-----------------------|--------------------|-------------------------------------|--------------------|------------------|
|               | RESUL            | TS FOR 2014-2015 |                  |                  | RESULTS FOR 2014-2015 |                    |                                     |                    |                  |
| QUARTER       | NEW CLUB<br>GOAL | NEW CLUBS        | DROPPED<br>CLUBS | NET<br>GAIN/LOSS | QUARTER               | NEW MEMBER<br>GOAL | CHARTER AND<br>NEW MEMBERS<br>ADDED | DROPPED<br>MEMBERS | NET<br>GAIN/LOSS |
| JULY/AUG/SEPT | 1                | 1                | 0                | 1                | JULY/AUG/SEPT         | 30                 | 77                                  | 72                 | 5                |
| OCT/NOV/DEC   | 1                | 0                | 0                | 0                | OCT/NOV/DEC           | 30                 | 25                                  | 30                 | -5               |
| JAN/FEB/MAR   | 1                | 0                | 0                | 0                | JAN/FEB/MAR           | 30                 | 0                                   | 0                  | 0                |
| APR/MAY/JUNE  | 0                | 0                | 0                | 0                | APR/MAY/JUNE          | -15                | 0                                   | 0                  | 0                |